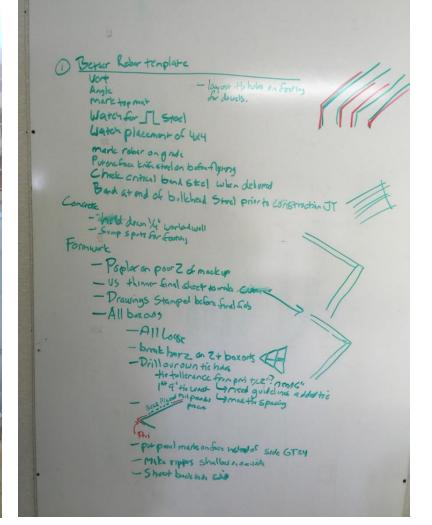

ire young people
- Committee of Veterans put together to give feedback & recommendations to the Design Team
- Goal was a world-class, state-of-the-art representation of the contributions and sacrifices made by military veterans and their families



# **Mission-Four Foundational Pillars**

- Honor Americans' contributions to our Country through Military Service
- Connect Civilians with Veterans and their experience
- Inspire Visitors to serve their community and nation as acting engaged citizens
- Educate Schoolchildren about the history and value of service



# INTRODUCTION



OWNER: COLUMBUS DOWNTOWN DEVELOPMENT CORPORATION ARCHITECT: ALLIED WORKS ARCHITECTURE ENGINEER: KNIPPERS HELBIG ADVANCED ENGINEERING



## PRECONSTRUCTION



PRECONSTRUCTION











# PRECONSTRUCTION



















































# **REBAR PLACEMENTS**





## **REBAR PLACEMENTS**



### THE WORLD'S GATHERING PLACE FOR ADVANCING CONCRETE

Confidential - For Internal Use Only



# **REBAR PLACEMENTS**































## **THE BUILDING**





## **THE BUILDING**



















Lobby



## **Stories of Service**





# **Grand Opening**