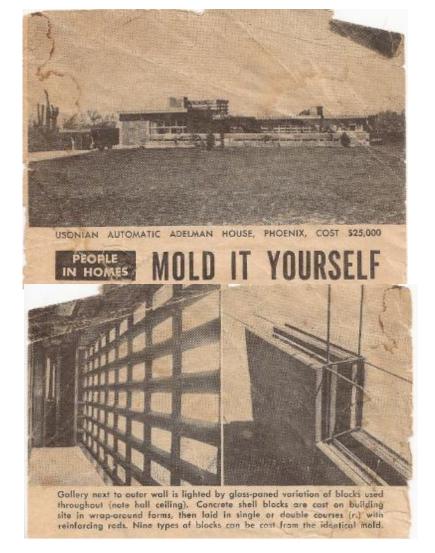

### **Frank Lloyd Wright Design**

Images source: Columbia University Libraries

Image source: Kalil Family

- Coffered concrete blocks
- Steel forms, cast on-site, dry tamped
- 12 x 24 x 3-1/2 in. module
- 2-in diameter perimeter channel
- No allowance of construction tolerance