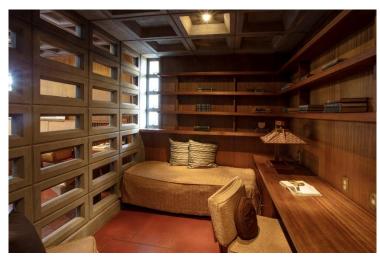

### **Frank Lloyd Wright Design**

Images source: Columbia University Libraries

Image source: Kalil Family

- Coffered concrete blocks
- Steel forms, cast on-site, dry tamped
- 12 x 24 x 3-1/2 in. module
- 2-in diameter perimeter channel
- No allowance of construction tolerance