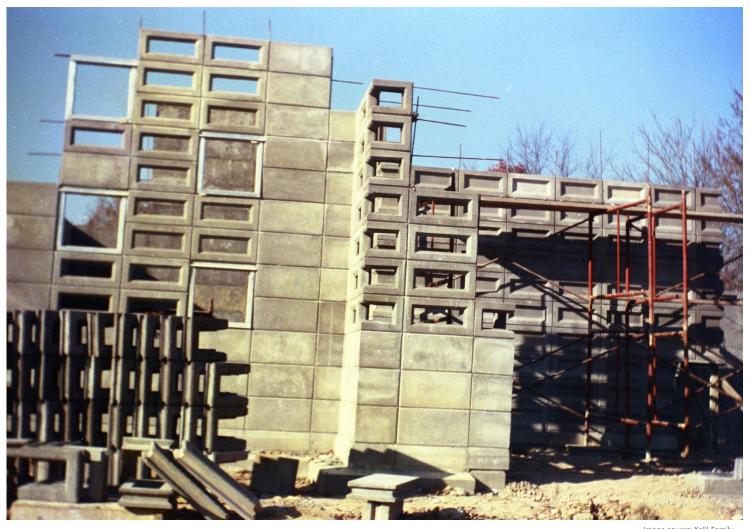

### **Frank Lloyd Wright Design**

Images source: Columbia University Libraries

Image source: Kalil Family

- Coffered concrete blocks
- Steel forms, cast on-site, dry tamped
- 12 x 24 x 3-1/2 in. module
- 2-in diameter perimeter channel
- No allowance of construction tolerance

Image source: Kalil Family

Image source: Kalil Family

Image source: Kalil Family

Image source: Kalil Family

Image source: Kalil Family