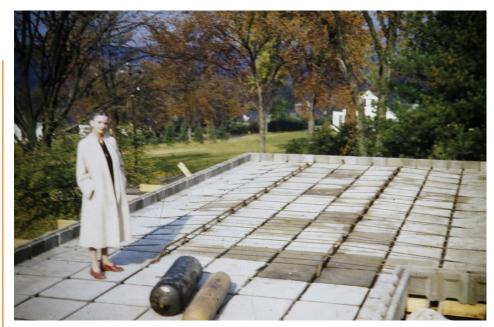

### **Frank Lloyd Wright Design**

Images source: Columbia University Libraries

Image source: Kalil Family

- Coffered concrete blocks
- Steel forms, cast on-site, dry tamped
- 12 x 24 x 3-1/2 in. module
- 2-in diameter perimeter channel
- No allowance of construction tolerance

Original Sand Pit Hooksett, New Hampshire

October 1955 Removing 3/64-inches from all four sides of molds - \$87.00

January 1956 Steel Form Fabrication - \$1,137.10

September 1956 80 Special Blocks - \$1.00 each