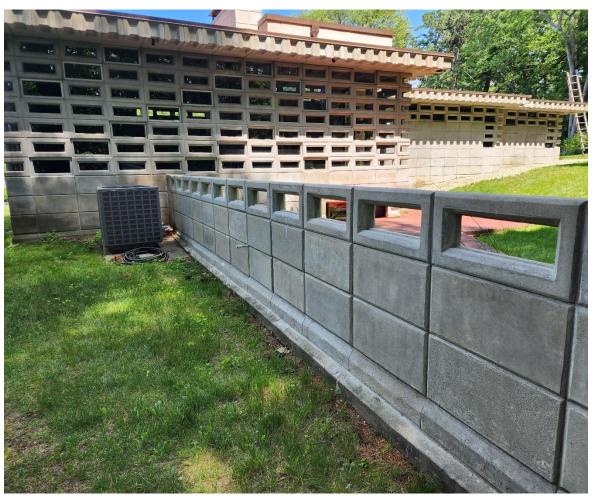

|                                               |       |             |



Original Sand Pit Hooksett, New Hampshire

October 1955 Removing 3/64-inches from all four sides of molds - \$87.00

January 1956 Steel Form Fabrication - \$1,137.10

September 1956 80 Special Blocks - \$1.00 each

### **New Cast Concrete Blocks**







### **Finish Trials**























**September 2019** 

**September 2019** 





June 2023 June 2023