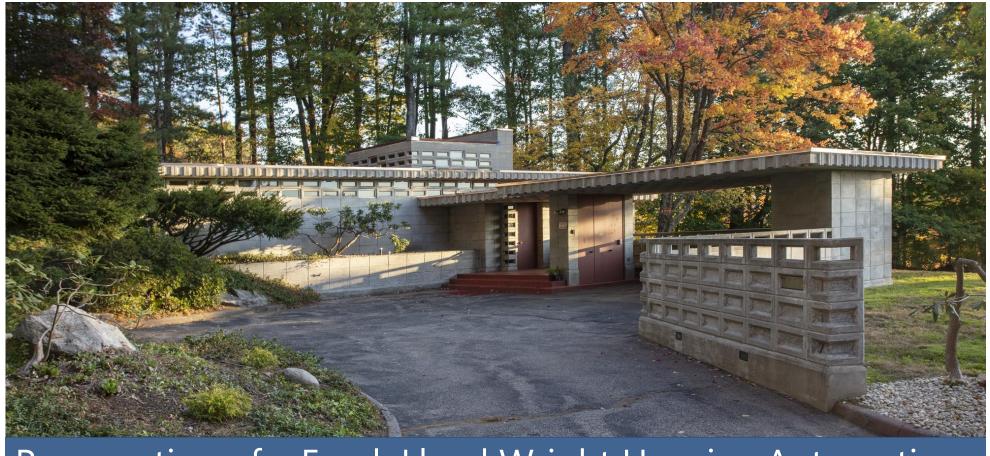

Preservation of a Frank Lloyd Wright Usonian Automatic

Tara Ikenouye, AIA, CPHC
Senior Associate

October 31, 2023

Images source: Leslie Schwartz Photography

Images source: Leslie Schwartz Photography

#### "Organic design of natural growth, based on necessary function" Frank Lloyd Wright

### **Frank Lloyd Wright Design**

Images source: Columbia University Libraries

Image source: Kalil Family

- Coffered concrete blocks
- Steel forms, cast on-site, dry tamped
- 12 x 24 x 3-1/2 in. module
- 2-in diameter perimeter channel
- No allowance of construction tolerance