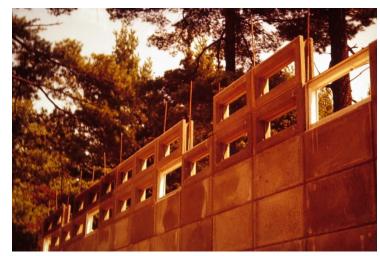

### **Frank Lloyd Wright Design**

Images source: Columbia University Libraries

Image source: Kalil Family

- Coffered concrete blocks
- Steel forms, cast on-site, dry tamped
- 12 x 24 x 3-1/2 in. module
- 2-in diameter perimeter channel
- No allowance of construction tolerance

Image source: Kalil Family

Image source: Kalil Family

Image source: Kalil Family

Image source: Kalil Family

Image source: Kalil Family