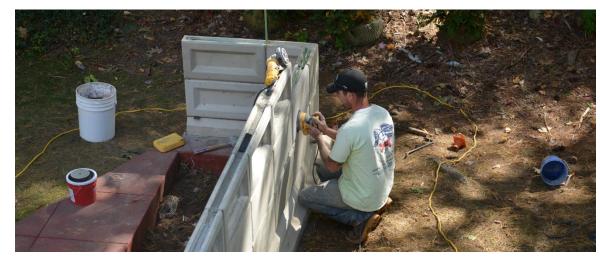

|                                               |       |             |



Original Sand Pit Hooksett, New Hampshire

October 1955 Removing 3/64-inches from all four sides of molds - \$87.00

January 1956 Steel Form Fabrication - \$1,137.10

September 1956 80 Special Blocks - \$1.00 each

### **New Cast Concrete Blocks**







### **Finish Trials**























**September 2019** 

**September 2019** 





June 2023 June 2023