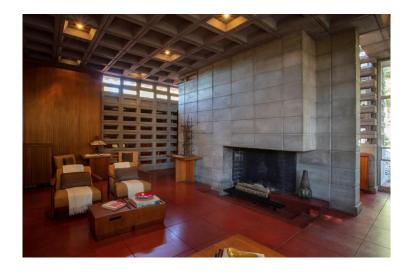

### **Frank Lloyd Wright Design**

Images source: Columbia University Libraries

Image source: Kalil Family

- Coffered concrete blocks
- Steel forms, cast on-site, dry tamped
- 12 x 24 x 3-1/2 in. module
- 2-in diameter perimeter channel
- No allowance of construction tolerance