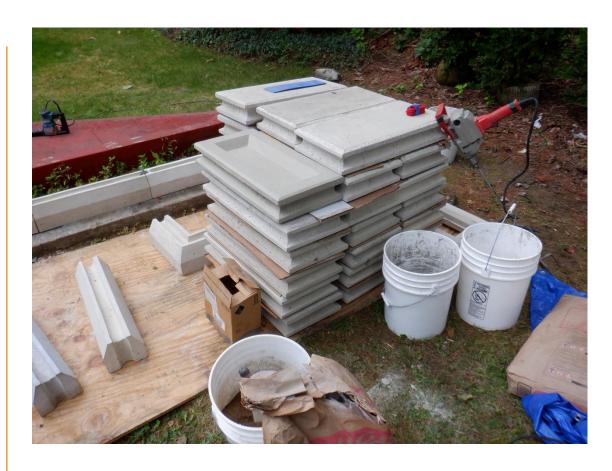

|                                               |       |             |



Original Sand Pit Hooksett, New Hampshire

October 1955 Removing 3/64-inches from all four sides of molds - \$87.00

January 1956 Steel Form Fabrication - \$1,137.10

September 1956 80 Special Blocks - \$1.00 each

### **New Cast Concrete Blocks**







### **Finish Trials**























**September 2019** 

**September 2019** 





June 2023 June 2023