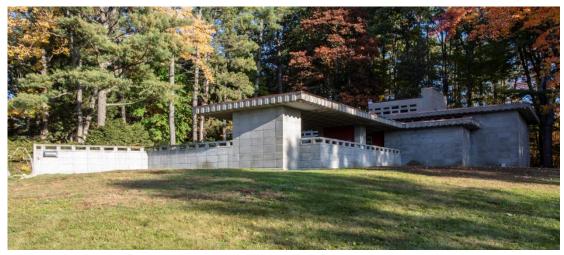

### **Frank Lloyd Wright Design**

Images source: Columbia University Libraries

Image source: Kalil Family

- Coffered concrete blocks
- Steel forms, cast on-site, dry tamped
- 12 x 24 x 3-1/2 in. module
- 2-in diameter perimeter channel
- No allowance of construction tolerance

### **As-Built Condition**