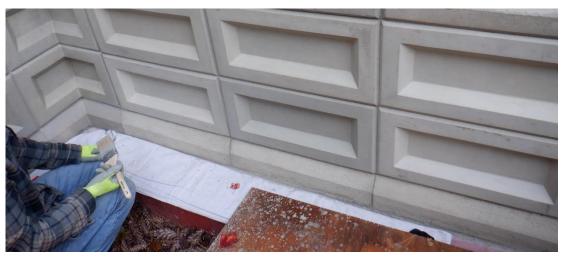

|                                               |       |             |



Original Sand Pit Hooksett, New Hampshire

October 1955 Removing 3/64-inches from all four sides of molds - \$87.00

January 1956 Steel Form Fabrication - \$1,137.10

September 1956 80 Special Blocks - \$1.00 each

### **New Cast Concrete Blocks**







### **Finish Trials**























**September 2019** 

**September 2019** 





June 2023 June 2023