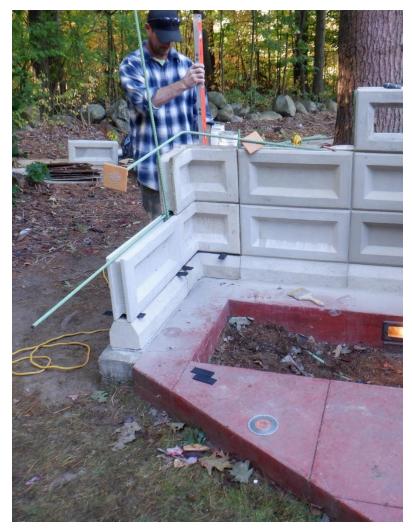

|                                               |       |             |



Original Sand Pit Hooksett, New Hampshire

October 1955 Removing 3/64-inches from all four sides of molds - \$87.00

January 1956 Steel Form Fabrication - \$1,137.10

September 1956 80 Special Blocks - \$1.00 each

### **New Cast Concrete Blocks**







### **Finish Trials**























**September 2019** 

**September 2019** 





June 2023 June 2023