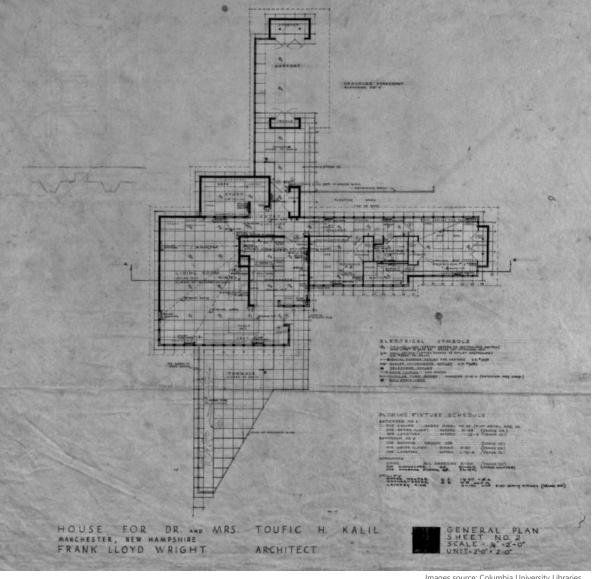

### **Frank Lloyd Wright Design**

Images source: Columbia University Libraries

Image source: Kalil Family

- Coffered concrete blocks
- Steel forms, cast on-site, dry tamped
- 12 x 24 x 3-1/2 in. module
- 2-in diameter perimeter channel
- No allowance of construction tolerance