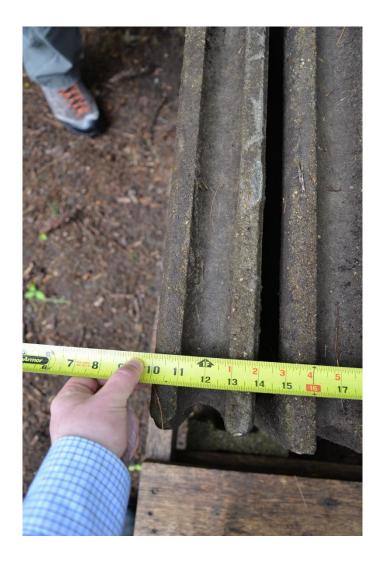

### **Frank Lloyd Wright Design**

Images source: Columbia University Libraries

Image source: Kalil Family

- Coffered concrete blocks
- Steel forms, cast on-site, dry tamped
- 12 x 24 x 3-1/2 in. module
- 2-in diameter perimeter channel
- No allowance of construction tolerance