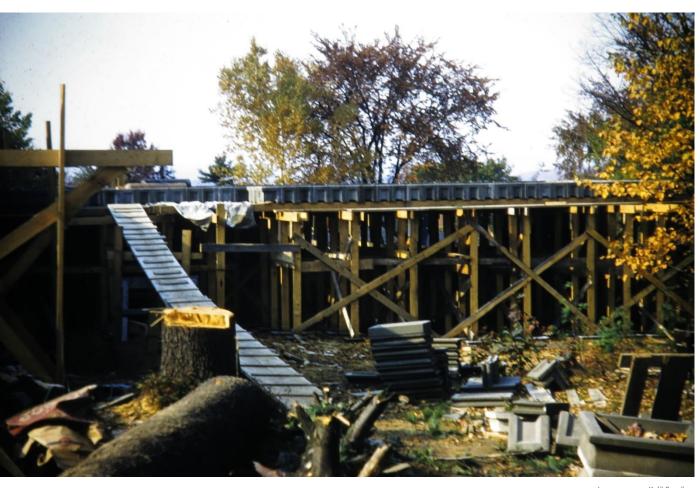

### **Frank Lloyd Wright Design**

Images source: Columbia University Libraries

Image source: Kalil Family

- Coffered concrete blocks
- Steel forms, cast on-site, dry tamped
- 12 x 24 x 3-1/2 in. module
- 2-in diameter perimeter channel
- No allowance of construction tolerance

Original Sand Pit Hooksett, New Hampshire

October 1955 Removing 3/64-inches from all four sides of molds - \$87.00

January 1956 Steel Form Fabrication - \$1,137.10

September 1956 80 Special Blocks - \$1.00 each