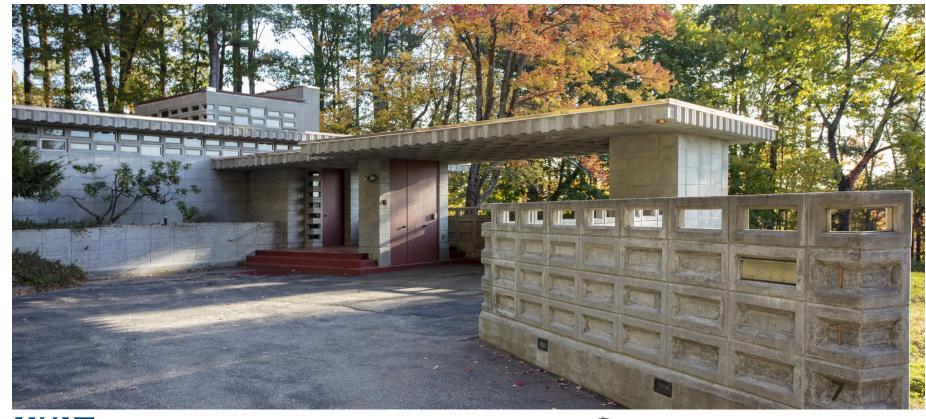

### **Frank Lloyd Wright Design**

Images source: Columbia University Libraries

Image source: Kalil Family

- Coffered concrete blocks
- Steel forms, cast on-site, dry tamped
- 12 x 24 x 3-1/2 in. module
- 2-in diameter perimeter channel
- No allowance of construction tolerance