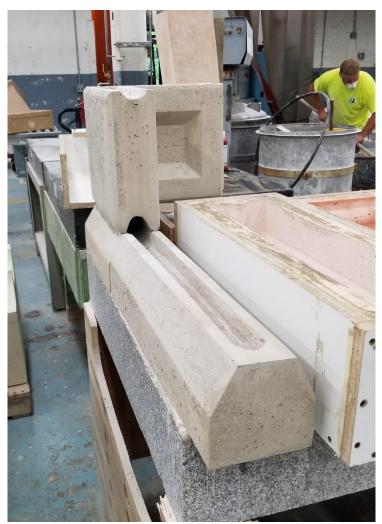

### **Frank Lloyd Wright Design**

Images source: Columbia University Libraries

Image source: Kalil Family

- Coffered concrete blocks
- Steel forms, cast on-site, dry tamped
- 12 x 24 x 3-1/2 in. module
- 2-in diameter perimeter channel
- No allowance of construction tolerance

Image source: Kalil Family

Image source: Kalil Family

Image source: Kalil Family

Image source: Kalil Family

Image source: Kalil Family