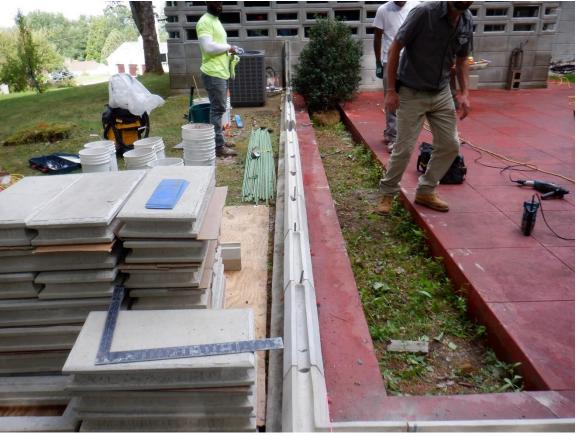

|                                               |       |             |



Original Sand Pit Hooksett, New Hampshire

October 1955 Removing 3/64-inches from all four sides of molds - \$87.00

January 1956 Steel Form Fabrication - \$1,137.10

September 1956 80 Special Blocks - \$1.00 each

### **New Cast Concrete Blocks**







### **Finish Trials**























**September 2019** 

**September 2019** 





June 2023 June 2023