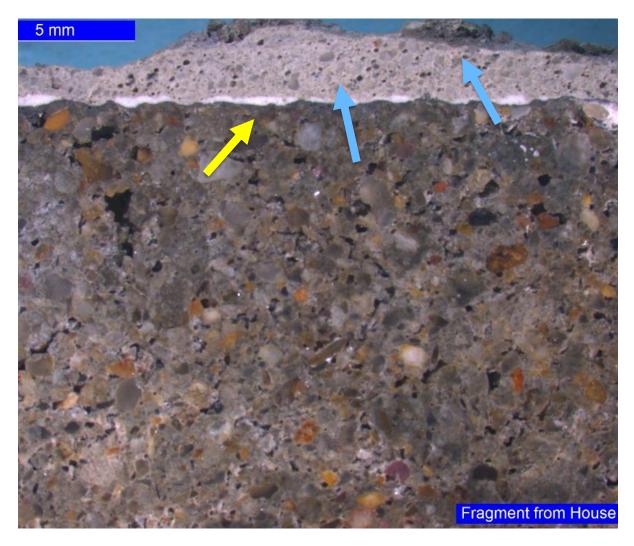

anic design of natural growth, based on necessary function" Frank Lloyd Wright

### **Frank Lloyd Wright Design**





Images source: Columbia University Libraries



Image source: Kalil Family

- Coffered concrete blocks
- Steel forms, cast on-site, dry tamped
- 12 x 24 x 3-1/2 in. module
- 2-in diameter perimeter channel
- No allowance of construction tolerance



Image source: Kalil Family







Image source: Kalil Family



Image source: Kalil Family



Image source: Kalil Family



Image source: Kalil Family

# **Low Flashing Heights**



Image source: Leslie Schwartz Photography



# **New Roofing and Flashings**





**June 2023** 

# **Concrete Cleaning**



July 2018 June 2023 June 2023



# **Site Wall Damage**



### **As-Built Condition**







# **Petrographic Analysis**







### **Original Invoices – Molds and Blocks**



| DURACRETE BLOCK CO.  STATE DISTRIBUTOR THOROSEAL WATERPROOFING PRODUCTS MANCHESTER, N. H.  BOX 217A R. F.D. NO. 1  TELS. 5-6293 - 2-7011  Order No.  Sold To L. V. J. H. Malel.  Address 795 Clm St.  DESCRIPTION PRICE AMOUNT  SEPTRE - Leighton Machine Equip. 274 00  Oct 13-  24- I Hodge Co  Qet 31- Priparle From Why Supplie 1950  Nor 3 - Leighton Machine " (4900  9-Brom - Wals Co  10-549# Stell from 5th @ 1/2 " (6588)  Dafay  Machinest 93 hrs @ 3.60  1/2/2/2/2/2/2/2/2/2/2/2/2/2/2/2/2/2/2/ |                                               |       |             |
|-------------------------------------------------------------------------------------------------------------------------------------------------------------------------------------