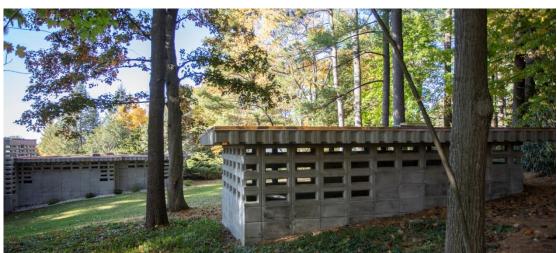

Preservation of a Frank Lloyd Wright Usonian Automatic

Tara Ikenouye, AIA, CPHC
Senior Associate



October 31, 2023











Images source: Leslie Schwartz Photography







Images source: Leslie Schwartz Photography



#### "Organic design of natural growth, based on necessary function" Frank Lloyd Wright

### **Frank Lloyd Wright Design**





Images source: Columbia University Libraries



Image source: Kalil Family

- Coffered concrete blocks
- Steel forms, cast on-site, dry tamped
- 12 x 24 x 3-1/2 in. module
- 2-in diameter perimeter channel
- No allowance of construction tolerance



Image source: Kalil Family







Image source: Kalil Family



Image source: Kalil Family



Image source: Kalil Family



Image source: Kalil Family

# **Low Flashing Heights**



Image source: Leslie Schwartz Photography



# **New Roofing and Flashings**





**June 2023** 

# **Concrete Cleaning**



July 2018 Jun