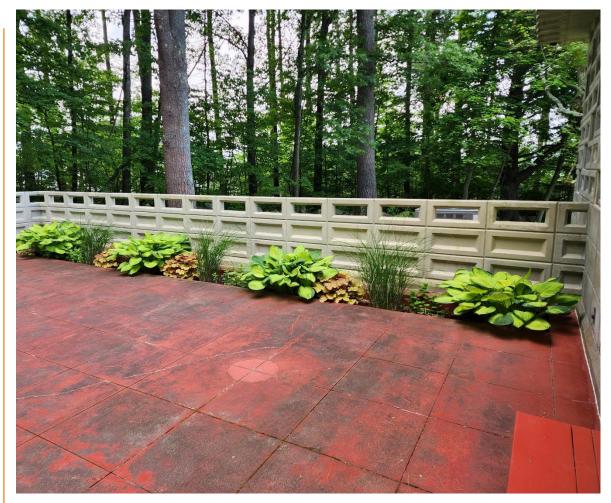

|                                               |       |             |



Original Sand Pit Hooksett, New Hampshire

October 1955 Removing 3/64-inches from all four sides of molds - \$87.00

January 1956 Steel Form Fabrication - \$1,137.10

September 1956 80 Special Blocks - \$1.00 each

### **New Cast Concrete Blocks**







### **Finish Trials**























**September 2019** 

**September 2019** 





June 2023 June 2023