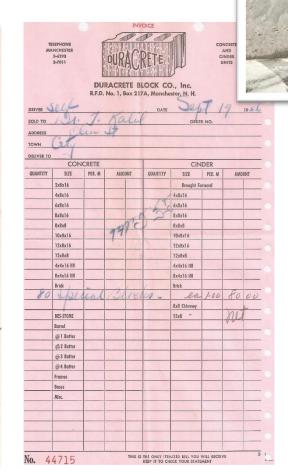

### **Original Invoices – Molds and Blocks**

| DURACRETE BLOCK CO.  STATE DISTRIBUTOR THOROSEAL WATERPROOFING PRODUCTS MANCHESTER, N. H.  BOX 217A R. F.D. NO. 1  TELS. 5-6293 - 2-7011  Order No.  Sold To L. V. J. H. Malel.  Address 795 Clm St.  DESCRIPTION PRICE AMOUNT  SEPTRE - Leighton Machine Equip. 274 00  Oct 13-  24- I Hodge Co  Qet 31- Priparle From Why Supplie 1950  Nor 3 - Leighton Machine " (4900  9-Brom - Wals Co  10-549# Stell from 5th @ 1/2 " (6588)  Dafay  Machinest 93 hrs @ 3.60  1/2/2/2/2/2/2/2/2/2/2/2/2/2/2/2/2/2/2/ |                                               |       |             |
|-------------------------------------------------------------------------------------------------------------------------------------------------------------------------------------------------------------------------------------------------------------------------------------------------------------------------------------------------------------------------------------------------------------------------------------------------------------------------------------------------------------|-----------------------------------------------|-------|-------------|
| DURACRETE BLOCK CO.  STATE DISTRIBUTOR  THOROSEAL WATERPROOFING PRODUCTS  MANCHESTER, N. H.  BOX 217A R.F.D. NO. 1  TELS. 5-6293 - 2-7011  Order No.  Sold To ALV. J. H. Malel.  Address 795 Clm St City  SULL STATE PRICE AMOUNT  SET 8 - Leighton Machine Emp. 27000  Oct 3- "" 89 19  Oct 31-Vijaris Tron Whs Supplie 19 50  Nor 3 - Alighton Machine " 6400  9 - Brom - Wals Co " 2750  Syg # Stell from sthe @ 1/2 " 65 88  Labor 79 - 2 - 2 - 2 - 2 - 2 - 2 - 2 - 2 - 2 -                             | OFFICE COPY                                   |       | 1621        |
| Order No. Sold To Alv. J. H. Malel.  Address 795 Clm St City  Suns.  Description Price AMOUNT  Set 3- Leighton Machine Equip. 27000  Oct 3-  W- J. Hodge Co  Oct 3-  Wor 3- Alighton Machine " 6400  9-Brom - Wals Co  549# Stell from exts @ 112 " 6588  Labour 79. C 2.25 17325                                                                                                                                                                                                                           | STATE DISTRIBUTOR THOROSEAL WATERPROOFING PRO |       | 1001        |
| Order No.  Sold To Law. J. H. Malil.  Address J95 Elm St.  DESCRIPTION PRICE AMOUNT  Sept 28 - Leighton Machine. Equip. 27000  Oct 13 - " " 89 17  Oct 31 - Private Grow Was Supplie 1950  Nor 3 - Leighton Machine " 6400  9 - Brown - Wales Co " 2750  549 # Stell from 5th @ 112 " 6588  Palau  Machinest 93 hrs C 3.60  142 per 47 . C 2.25 173 25                                                                                                                                                      |                                               |       |             |
| Order No.  Sold To LOV. J. H. Kalil.  Address 79.5 Clm St City  Synt Description PRICE AMOUNT  Sept 18 - Leighton Machine, Egyp. 27600  Oct 13 - " " 89 17  Oct 31 - Peparlo Iron Who Suphi 1950  Nor 3 - Righton Machine " 6400  9 - Brom - Walus Co " 2750  549# Stell from 5th @ 1/2 " 6588  Dalay Machinest 93 hrs C 3.60  1418 per 47, C 2.25 17325                                                                                                                                                    |                                               |       |             |
| Sold To LOV. J. H. Kalil.  Address 795 Elm St City  Suns.  DESCRIPTION PRICE AMOUNT  Sight 8 - Leighton Machine. Equip. 27000  Oct 3- " 8917  Oct 31- Pyant From Whs Supplie 1950  Nor 3 - Leighton Machine " 6400  9-Brom-Wales Co " 2750  549 # Stell from the @ 112 " 6588  Palou  Machinest 93his C 3.60  142fest 77 . C 2.25 17325                                                                                                                                                                     | IELS. 5-6293 - 2-7011                         |       |             |
| Address 795 Clm St City  System - Leighton Machine Egyp. 27600 Oct 3-  24- J. Hodge Co  Oct 31-  Oct 31- Vegous From Who Supplie 1950 Nor 3- Alighton Machine " 6400 9-Brom-Wales Co " 2750  549# Stell from 5th @ 112 " 6588  Palay  Machinest 93hrs C 3.60  133480  Velper 79 C 2.25  1337 10                                                                                                                                                                                                             | Order No.                                     | ru 2  | 3 1956      |
| Oct 3- Leighton Machine. Equip. 27000 Oct 3-"" 89 19 Oct 31-Veryous From Whs Supplies 1950 Nor 3- Alighton Machine "6400 9-Brown - Wales Co", 2750 549# Stell from exts @ 1/2 "6588 Dalay Machinest- 93 his C 3.60 161pes 77 . C 2.25 173 25                                                                                                                                                                                                                                                                | Sold To L. J. N. Kalil                        |       |             |
| Sept 28 - Leighton Machine, Egup. 27600<br>Oct 13 - " " " " 8700<br>24 - I. Hodge Co " 8917<br>Oct 31 - Righton Machine " 6400<br>9 - Brown - Wales Co " 2750<br>549# Stell from cets @ 12 " 6588<br>Palou Machinest - 93 hrs C 3.60 33480<br>Helper 79 . C 2.25 17325                                                                                                                                                                                                                                      | Address 795 Elm SX                            | aty   | /           |
| Oct 31-Perport From Whs Supplie 1950 Nor 3- Alighton Machine " 6400 9-Brown-Wales Co " 2750 549# Steel from 5th @ 12 " 6588 Labore Machinest- 93 hrs C 3.60 33480 16elplu 77 , C 2.25 17325                                                                                                                                                                                                                                                                                                                 | QUAN, DESCRIPTION                             | PRICE | AMOUNT      |
| Oct 31-Perport From Whs Supplie 1950 Nor 3- Alighton Machine " 6400 9-Brown-Wales Co " 2750 549# Steel from 5th @ 12 " 6588 Labore Machinest- 93 hrs C 3.60 33480 16elplu 77 , C 2.25 17325                                                                                                                                                                                                                                                                                                                 | Sept 8 - Leighton machine &                   | quip. | 27600       |
| Oct 31-Perport From Whs Supplie 1950 Nor 3- Alighton Machine " 6400 9-Brown-Wales Co " 2750 549# Steel from 5th @ 12 " 6588 Labore Machinest- 93 hrs C 3.60 33480 16elplu 77 , C 2.25 17325                                                                                                                                                                                                                                                                                                                 | Oct 13- 111                                   | 11    | 87 00       |
| 9-Brom-Wales Co 549# Steel from 5th @ 112 " 6588  Polou (6588)  Machinest 93. from C 3.60  1418/211  173 25                                                                                                                                                                                                                                                                                                                                                                                                 | 24- & Hodge Co                                | ıl    | 8917        |
| 9-Brom-Wales Co 549# Steel from 5th @ 112 " 6588  Polou (6588)  Machinest 93. from C 3.60  1418/211  173 25                                                                                                                                                                                                                                                                                                                                                                                                 | Oct 31- Physical Iron Who Se                  | uplie | 1950        |
| 549# Steel from extr @ 12 " 65 88  Dalow Machinest 93 hrs c 3.60 33480  Velper 79 . c 2.25 173 25                                                                                                                                                                                                                                                                                                                                                                                                           | nor 3 - Leighton machine                      | 4     | 6400        |
| Palaul  Machinest 93 hrs c 3.60  16lper 77 , c 2.25  1/37 1a                                                                                                                                                                                                                                                                                                                                                                                                                                                | 9-Brown-Wales Co                              | "/    | 2750        |
| 16lpes 47 · c 2.25 1/3 25                                                                                                                                                                                                                                                                                                                                                                                                                                                                                   | 549# Steel from 5th @ 1/2                     | 11    | 65 88       |
| 16lpes 47 · c 2.25 1/3 25                                                                                                                                                                                                                                                                                                                                                                                                                                                                                   | Inland !                                      |       |             |
| 1/37/0                                                                                                                                                                                                                                                                                                                                                                                                                                                                                                      | machinest- 93 hrs c 3.60                      |       | 33480       |
| 1/37/0                                                                                                                                                                                                                                                                                                                                                                                                                                                                                                      | Velpey 77, c 2.25                             |       | 173 25      |
|                                                                                                                                                                                                                                                                                                                                                                                                                                                                                                             | . , , ,                                       | 1     | 13710       |
|                                                                                                                                                                                                                                                                                                                                                                                                                                                                                                             |                                               |       |             |
|                                                                                                                                                                                                                                                                                                                                                                                                                                                                                                             |                                               |       | Te a letter |
|                                                                                                                                                                                                                                                                                                                                                                                                                                                                                                             |                                               |       |             |
|                                                                                                                                                                                                                                                                                                                                                                                                                                                                                                             |                                               |       |             |
| •                                                                                                                                                                                                                                                                                                                                                                                                                                                                                                           |                                               |       |             |
|                                                                                                                                                                                                                                                                                                                                                                                                                                                                                                             |                                               |       |             |
|                                                                                                                                                                                                                                                                                                                                                                                                                                                                                                             |                                               |       | 0           |
|                                                                                                                                                                                                                                                                                                                                                                                                                                                                                                             |                                               |       |             |

Original Sand Pit Hooksett, New Hampshire

October 1955 Removing 3/64-inches from all four sides of molds - \$87.00

January 1956 Steel Form Fabrication - \$1,137.10

September 1956 80 Special Blocks - \$1.00 each