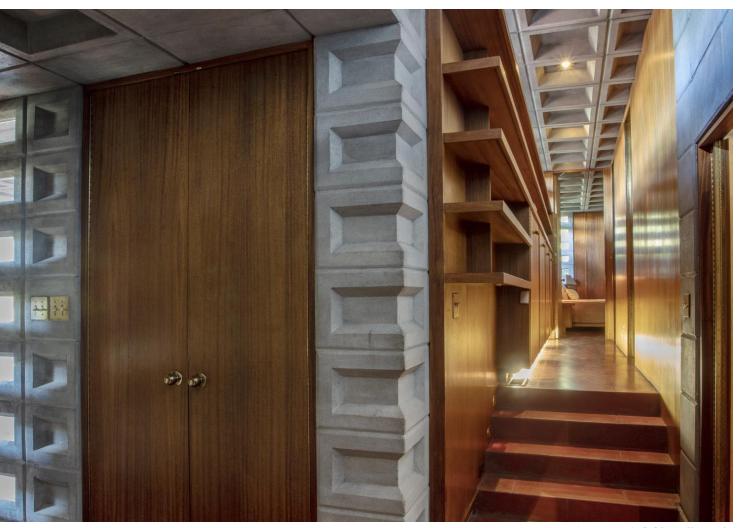

### **Frank Lloyd Wright Design**

Images source: Columbia University Libraries

Image source: Kalil Family

- Coffered concrete blocks
- Steel forms, cast on-site, dry tamped
- 12 x 24 x 3-1/2 in. module
- 2-in diameter perimeter channel
- No allowance of construction tolerance

### **New Cast Concrete Blocks**