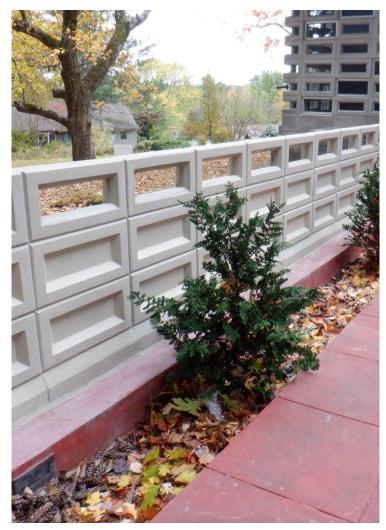

### **Frank Lloyd Wright Design**

Images source: Columbia University Libraries

Image source: Kalil Family

- Coffered concrete blocks
- Steel forms, cast on-site, dry tamped
- 12 x 24 x 3-1/2 in. module
- 2-in diameter perimeter channel
- No allowance of construction tolerance