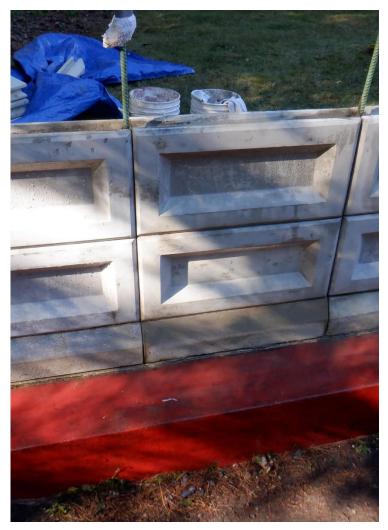

|                                               |       |             |



Original Sand Pit Hooksett, New Hampshire

October 1955 Removing 3/64-inches from all four sides of molds - \$87.00

January 1956 Steel Form Fabrication - \$1,137.10

September 1956 80 Special Blocks - \$1.00 each

### **New Cast Concrete Blocks**







### **Finish Trials**























**September 2019** 

**September 2019** 





June 2023 June 2023