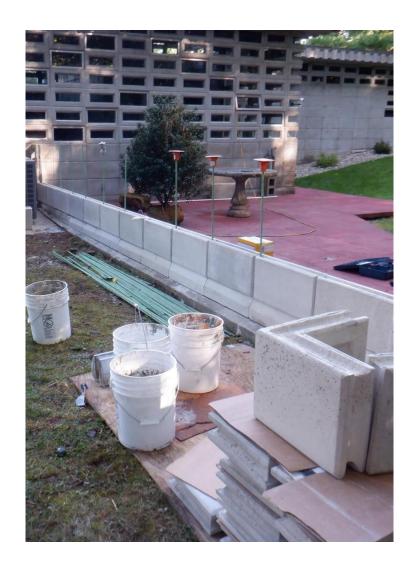

|                                               |       |             |



Original Sand Pit Hooksett, New Hampshire

October 1955 Removing 3/64-inches from all four sides of molds - \$87.00

January 1956 Steel Form Fabrication - \$1,137.10

September 1956 80 Special Blocks - \$1.00 each

### **New Cast Concrete Blocks**







### **Finish Trials**























**September 2019** 

**September 2019** 





June 2023 June 2023