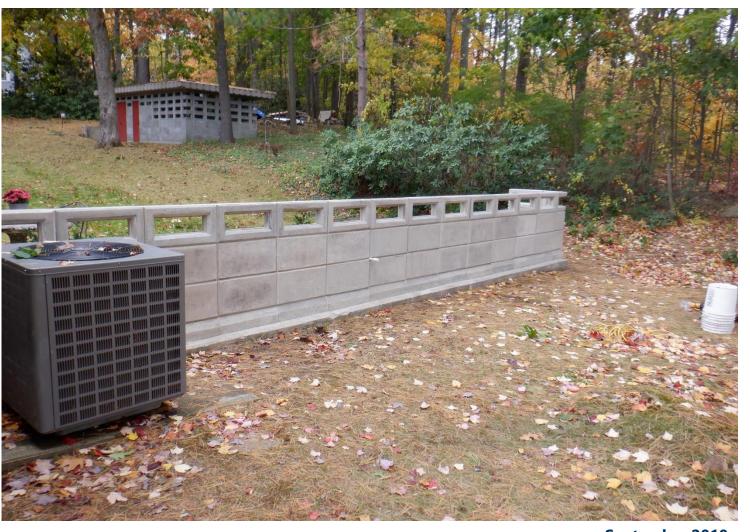

|                                               |       |             |



Original Sand Pit Hooksett, New Hampshire

October 1955 Removing 3/64-inches from all four sides of molds - \$87.00

January 1956 Steel Form Fabrication - \$1,137.10

September 1956 80 Special Blocks - \$1.00 each

### **New Cast Concrete Blocks**







### **Finish Trials**























**September 2019** 

**September 2019** 





June 2023 June 2023