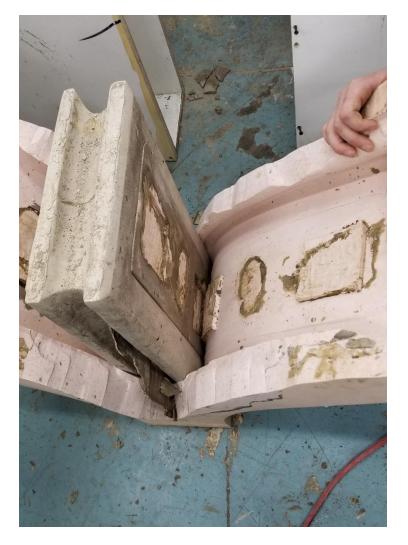

|                                               |       |             |



Original Sand Pit Hooksett, New Hampshire

October 1955 Removing 3/64-inches from all four sides of molds - \$87.00

January 1956 Steel Form Fabrication - \$1,137.10

September 1956 80 Special Blocks - \$1.00 each

### **New Cast Concrete Blocks**







### **Finish Trials**























**September 2019** 

**September 2019** 





June 2023 June 2023