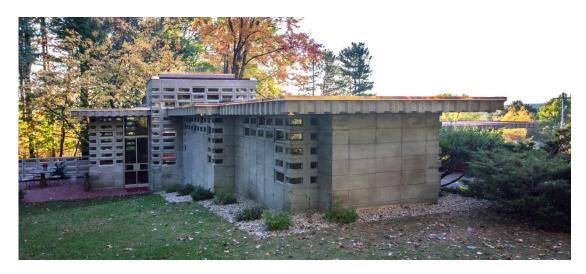

Preservation of a Frank Lloyd Wright Usonian Automatic

Tara Ikenouye, AIA, CPHC
Senior Associate



October 31, 2023











Images source: Leslie Schwartz Photography







Images source: Leslie Schwartz Photography



#### "Organic design of natural growth, based on necessary function" Frank Lloyd Wright

### **Frank Lloyd Wright Design**





Images source: Columbia University Libraries



Image source: Kalil Family

- Coffered concrete blocks
- Steel forms, cast on-site, dry tamped
- 12 x 24 x 3-1/2 in. module
- 2-in diameter perimeter channel
- No allowance of construction tolerance



Image source: Kalil Family







Image source: Kalil Family



Image source: Kalil Family



Image source: Kalil Family



Image source: Kalil Family

# **Low Flashing Heights**



Image source: Leslie Schwartz Photography



# **New Roofing and Flashings**





**June 2023** 

# **Concrete Cleaning**



July 2018 June