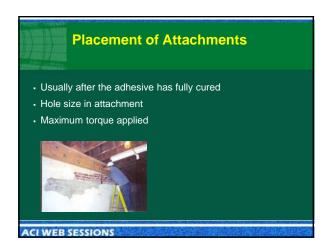

## What About Adhesive Anchors? Part 1(B)

ACI Spring 2010 Xtreme Concrete Convention March 21 - 25, Chicago, IL



ACI WEB SESSIONS



Brian Gerber is Principal Structural Engineer of the ICC Evaluation Service, LLC in Whittier, CA. He is a graduate of the University of California, Davis, and California State Polytechnic University, Pomona. A licensed structural engineer, Mr. Gerber is a member of ACI and participates in Committees 355, 363, 408, and 560.



ACI WEB SESSIONS



























































## **Related Documents**

## **Anchorage to Concrete**

- 355.2-07: Qualification of Post-Installed Mechanical Anchors in Concrete & Commentary
- 349.2R-07: Guide to the Concrete Capacity Design (CCD) Method -Embedment Design Examples
- 503.5R-92: Guide for the Selection of Polymer Adhesives in Concrete (Reapproved 2003)
- SP-103: Anchorage to Concrete
- SP-130: Anchors in Concrete--Design and Behavior
- 318-08: Building Code Requirements for Structural Concrete and Commentary

Visit Bookstore

ACI WEB SESSIONS