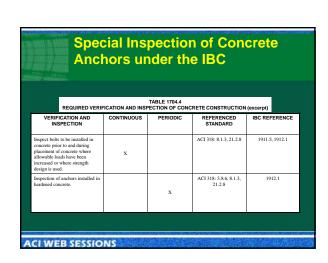

## **Anchorage to Concrete**

- 355.2-07: Qualification of Post-Installed Mechanical Anchors in Concrete & Commentary
- 349.2R-07: Guide to the Concrete Capacity Design (CCD) Method -Embedment Design Examples
- 503.5R-92: Guide for the Selection of Polymer Adhesives in Concrete (Reapproved 2003)
- SP-103: Anchorage to Concrete
- SP-130: Anchors in Concrete--Design and Behavior
- 318-08: Building Code Requirements for Structural Concrete and Commentary