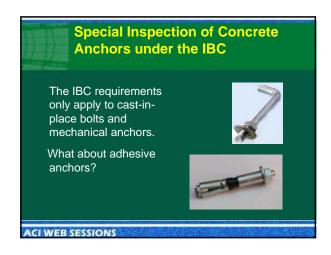

## **Anchorage to Concrete**

- 355.2-07: Qualification of Post-Installed Mechanical Anchors in Concrete & Commentary
- 349.2R-07: Guide to the Concrete Capacity Design (CCD) Method -Embedment Design Examples
- 503.5R-92: Guide for the Selection of Polymer Adhesives in Concrete (Reapproved 2003)
- SP-103: Anchorage to Concrete
- SP-130: Anchors in Concrete--Design and Behavior
- 318-08: Building Code Requirements for Structural Concrete and Commentary