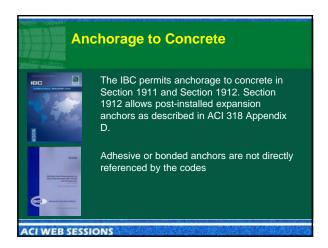

## **Anchorage to Concrete**

- 355.2-07: Qualification of Post-Installed Mechanical Anchors in Concrete & Commentary
- 349.2R-07: Guide to the Concrete Capacity Design (CCD) Method -Embedment Design Examples
- 503.5R-92: Guide for the Selection of Polymer Adhesives in Concrete (Reapproved 2003)
- SP-103: Anchorage to Concrete
- SP-130: Anchors in Concrete--Design and Behavior
- 318-08: Building Code Requirements for Structural Concrete and Commentary