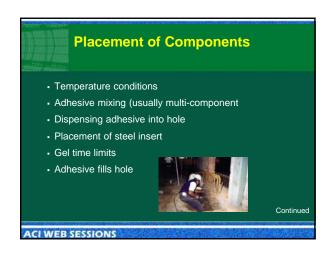

## What About Adhesive Anchors? Part 1(B)

ACI Spring 2010 Xtreme Concrete Convention March 21 - 25, Chicago, IL



ACI WEB SESSIONS



Brian Gerber is Principal Structural Engineer of the ICC Evaluation Service, LLC in Whittier, CA. He is a graduate of the University of California, Davis, and California State Polytechnic University, Pomona. A licensed structural engineer, Mr. Gerber is a member of ACI and participates in Committees 355, 363, 408, and 560.



ACI WEB SESSIONS



























































## **Related Documents**

## **Anchorage to Concrete**

- 355.2-07: Qualification of Post-Installed Mechanical Anchors in Concrete & Commentary
- 349.2R-07: Guide to the Concrete Capacity Design (CCD) Method -Embedment Design Examples
- 503.5R-92: Guide for the Selection of Polymer Adhesives in Concrete (Reapproved 2003)
- SP-103: Anchorage to Concrete
- SP-130: Anchors in Concrete--Design and Behavior
- 318-08: Building Code Requirements for Structural Concrete and Commentary

Visit Bookstore

ACI WEB SESSIONS