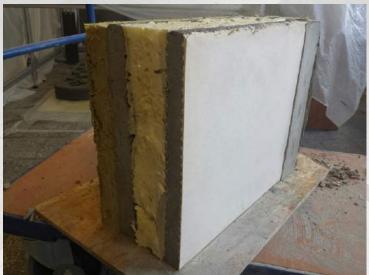

|                           |
| 10,100,01                     |     | 111                          |                      | . 8                   | 194                   | tents,m 1            | 193  | Dhugoid keisäki: 47.4 m      | Lizzba warster 55 set     |
| a coment                      |     | UR.                          | 10.0.000.0           |                       | 86                    | 41.1.9               | 34   | Otjetość betorac 25.2 litrów | Gaburyty: 327 x 328 x 848 |
| COLUMN I                      | 100 | 104                          | 41,7,755,7Y          | 08                    | 34                    | WOUND 1              | 14   | Mosa elementi: 65.4 kg       | Czas wydraku: 15 min 48   |



### 3D Concrete Printer

#### **Bowls**





### **Concrete walls**





### Measurement shrinkage concrete





West Pomeranian University Student Chapter

Las Vegas, 15th October 2018



# Thank you for Attention!