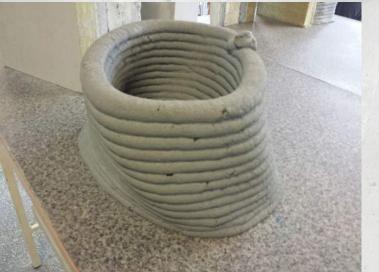

|                              |                           |
| 10,100,01                     |     | 111                          |                      | . 8                   | 194                   | tents,m 1            | 193  | Dhugoid keisäki: 47.4 m      | Lizzba warster 55 set     |
| a coment                      |     | UR.                          | 10.0.000.0           |                       | 86                    | 41.1.9               | 34   | Otjetość betorac 25.2 litrów | Gaburyty: 327 x 328 x 848 |
| COLUMN I                      | 100 | 104                          | 41,7,755,7Y          | 08                    | 34                    | WOUND 1              | 14   | Mosa elementi: 65.4 kg       | Czas wydraku: 15 min 48   |



### 3D Concrete Printer

#### **Bowls**





### **Concrete walls**





### Measurement shrinkage concrete





West Pomeranian University Student Chapter

Las Vegas, 15th October 2018



# Thank you for Attention!