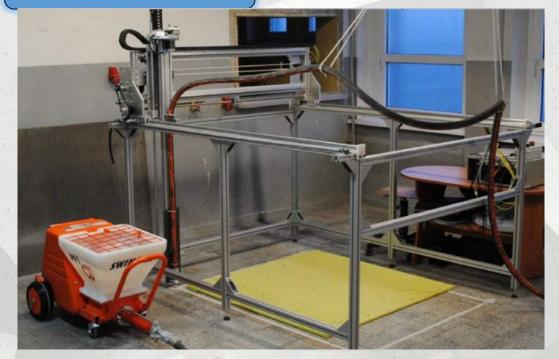

#### 3D Concrete Printer

#### 3D Concrete Printer

| wagonik2                      |     |                              |                      |                       |                       |                      |      |                              |                           |
|-------------------------------|-----|------------------------------|----------------------|-----------------------|-----------------------|----------------------|------|------------------------------|---------------------------|
| Waltonia                      |     |                              |                      |                       |                       |                      |      |                              | 1                         |
| rametry warshe                |     |                              | OK WYMYNGS           |                       |                       | Skrycene             |      |                              | 800                       |
| loire !                       | 25  | 1040                         | 104,2                | 1088                  | and a                 | 494.2 B              | M.   |                              |                           |
| Dutist.                       | =   | level.                       | 111.2                | 800                   | -                     | 10.3 0               | 26   |                              | 70                        |
|                               | 41  | Iret                         | 10.J                 | . 11                  | 1-1                   | icreita, etc         | H    |                              |                           |
| -                             | esi | (14)                         | 111.5                | 181                   | 3-01                  | 11,2,479             | 24   |                              |                           |
| Nate                          |     | 1                            | yes,s                | 940                   | -                     | 10,5,9%              | H    |                              |                           |
| Laws                          |     |                              | Werschulek           |                       |                       | Des                  |      |                              |                           |
| 14.0                          | 104 | -                            | 16.3                 | -126                  | (res)                 |                      |      |                              | 433                       |
| 12.0                          | 128 | Iret                         | 19.0                 | 1420                  | (proj.                | Distantif mt         |      |                              |                           |
| -14.0                         | 2   | 2-1                          | 14,2                 | 100                   | 1-1                   | Parametry symulacity |      |                              |                           |
| 10.0                          | 3   | 1-4                          | 79.7                 | .1                    | H                     | Preparate resorts NO | jone |                              |                           |
| 100,0,0                       | 29  | 196                          | NUU                  | 28                    | 194                   | Policel Arrests 10   | -    |                              |                           |
| -                             | 22  | 194                          | 196,9,3              | 28                    | 291                   | Przysowana III       | H.   |                              |                           |
| and the                       | 4   | line                         | 8234,96,8            | . 4                   | (part)                | Boschaf TAK          |      |                              | 100                       |
|                               |     |                              | Korakta par wydr     | -                     |                       | Takis warshey        |      |                              |                           |
|                               |     | Int                          | NAME AND             |                       | Inei                  | Deputronly 4         | 1%   |                              |                           |
| 40,5,04                       |     | be.                          | 10,1,10              |                       | 34                    | Densy (2             | 7%   |                              |                           |
| 90,7,799                      | 11  | 194                          | 95,7,14              | 18                    | 34                    | 0 .Ow                | -    |                              | 4250                      |
| toretta promienia re          |     |                              | Rorakta prompania ny |                       | Rorokla wykladniko ra |                      |      | F 2011                       |                           |
|                               | *   | 296                          | corerre_by           |                       | 291                   | senta_ni 3           | (Ni  |                              | 1                         |
| 81.5.1                        |     | 144 :                        | MR, R, FY            | 18                    | 80                    | 14,2,10 Z            | 24   |                              | 1000                      |
| 80,0,0                        | 4   | 194                          | 10,3,5               | 8                     | \$1                   | 46,5,56              | -    |                              | 000                       |
| Rieskis modulacji promieniera |     | Korakta modulacji promana ny |                      | Rorenta wykładnika sy |                       |                      |      |                              |                           |
| 10,100,01                     |     | 111                          |                      | . 8                   | 194                   | tents,m 1            | 193  | Dhugoid keisäki: 47.4 m      | Lizzba warster 55 set     |
| a coment                      |     | UR.                          | 10.0.000.0           |                       | 86                    | 41.1.9               | 34   | Otjetość betorac 25.2 litrów | Gaburyty: 327 x 328 x 848 |
| COLUMN I                      | 100 | 104                          | 41,7,755,7Y          | 08                    | 34                    | WOUND 1              | 14   | Mosa elementi: 65.4 kg       | Czas wydraku: 15 min 48   |

### 3D Concrete Printer