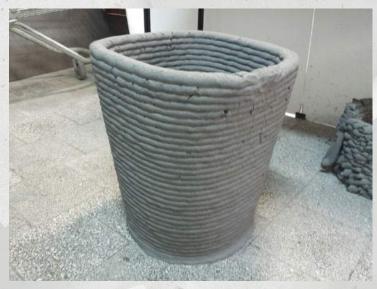

|                              |                           |
| 10,100,01                     |     | 111                          |                      | . 8                   | 194                   | tents,m 1            | 193  | Dhugoid keisäki: 47.4 m      | Lizzba warster 55 set     |
| a coment                      |     | UR.                          | 10.0.000.0           |                       | 86                    | 41.1.9               | 34   | Otjetość betorac 25.2 litrów | Gaburyty: 327 x 328 x 848 |
| COLUMN I                      | 100 | 104                          | 41,7,755,7Y          | 08                    | 34                    | WOUND 1              | 14   | Mosa elementi: 65.4 kg       | Czas wydraku: 15 min 48   |



### 3D Concrete Printer

#### **Bowls**





### **Concrete walls**





### Measurement shrinkage concrete





West Pomeranian University Student Chapter

Las Vegas, 15th October 2018



# Thank you for Attention!