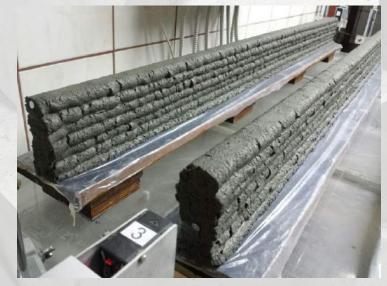

100,01                     |     | 111                          |                      | . 8                   | 194                   | tents,m 1            | 193  | Dhugoid keisäki: 47.4 m      | Lizzba warster 55 set     |
| a coment                      |     | UR.                          | 10.0.000.0           |                       | 86                    | 41.1.9               | 34   | Otjetość betorac 25.2 litrów | Gaburyty: 327 x 328 x 848 |
| COLUMN I                      | 100 | 104                          | 41,7,755,7Y          | 08                    | 34                    | WOUND 1              | 14   | Mosa elementi: 65.4 kg       | Czas wydraku: 15 min 48   |



### 3D Concrete Printer

#### **Bowls**





### **Concrete walls**





### Measurement shrinkage concrete





West Pomeranian University Student Chapter

Las Vegas, 15th October 2018



# Thank you for Attention!