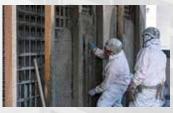

# Underwater-Superstructure Retrofitting, Rethare Bridge, Satara, Maharashtra, India

Nominated by: ACI India Chapter Owner: Public Works Department (PWD) Satara, Maharashtra General and Concrete Contractor: Sanrachana Structural Strengthening Pvt. Ltd. Concrete Supplier: Sika Corporation Other: Specialty Reinforced Matrix Pvt. Ltd. (SRMPL)