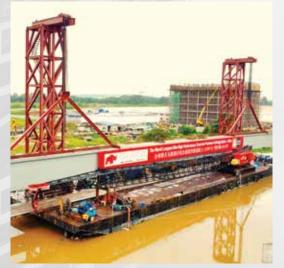

#### **First Place**

105 m Span Ultra-High-Performance Concrete (UHPC) Composite Bridge, Kuala Langat District, Selangor, Malaysia

Nominated by: ACI Malaysia Chapter Owner: Bonus Essential Sdn. Bhd. Engineering Firm: VED Engineers Sdn. Bhd. General Contractor: Dura Construction Sdn. Bhd. Concrete Contractor and Supplier: DURA Technology Sdn. Bhd.