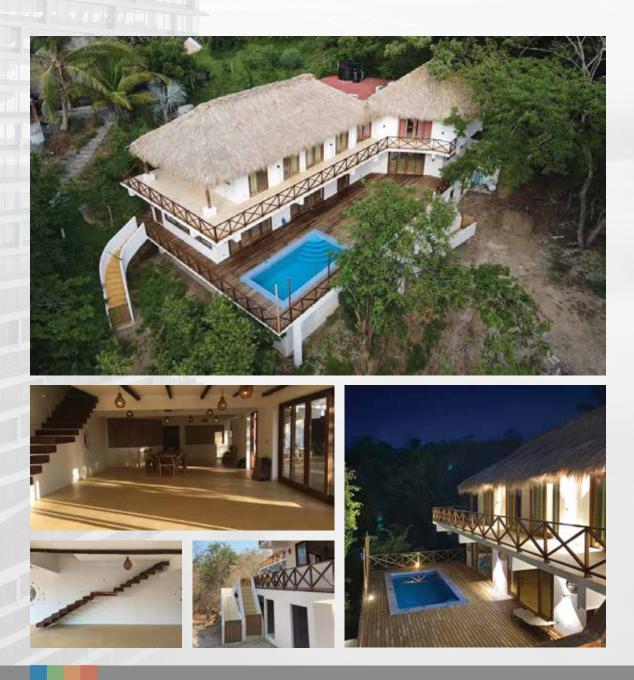

#### Casa Olalé San Agustinillo, Santa María Tonameca, Oaxaca, Mexico

Nominated by: ACI Southeast Mexico Chapter Owners: Jean Paul & Dominique Rigaud Architectural Firm: Jean Paul Rigaud & Arturo Gaytan-Covarrubias Engineering Firm: Esteban Astudillo General Contractor: Leonel Silva Mendez Concrete Contractor: Leonel Silva Mendez Concrete Supplier: Cemex, S.A.B. de C.V.