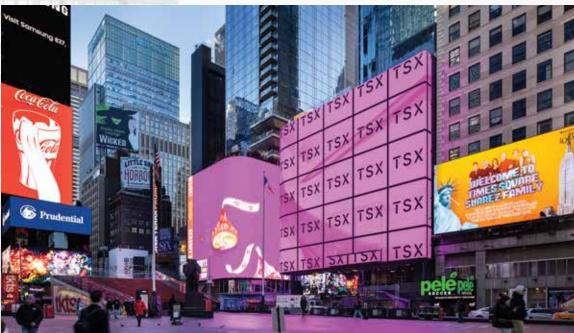

#### TSX Broadway - Palace Theater, New York City, NY, USA

Nominated by: ACI Concrete Industry Board of New York City Chapter **Owner:** L&L Holding Company Architectural Firms: Mancini Duffy, PBDW Architects (Platt Byard Dovell White Architects LLP) (preservation) Engineering Firm: Severud Associates Consulting Engineers P.C.

General Contractor: Pavarini McGovern, LLC (Construction Manager)

Concrete Contractor: Sorbara Construction Corp. (Superstructure)

Concrete Supplier: Tec-Crete Transit-Mix Corp.

Other: Urban Foundation/Engineering, LLC; Perkins Eastman; Cosentini Associates; Langan **Engineering and Environmental Services** 