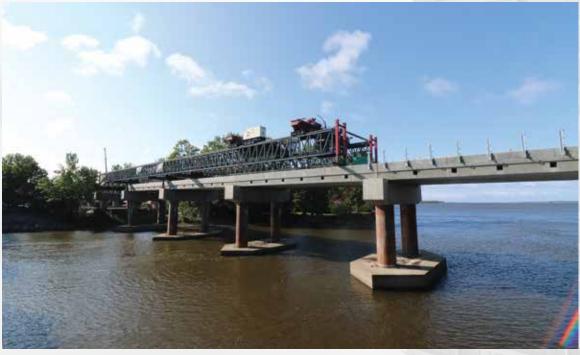

### Wellsville KDOT Bridge, Wellsville, KS, USA

Nominated by: ACI Kansas Chapter **Owner:** Kansas Department of Transportation (KDOT) Engineering Firm: Kansas Department of Transportation (KDOT) General and Concrete Contractor: Pyramid Contractors, Inc. Concrete Supplier: Century Concrete