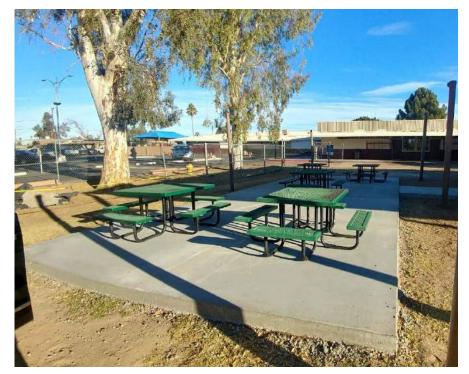

### Past Community Service Events Operation Ramp Up

Past Community Service Events St. Vincent de Paul Elementary School

Playground Pour

Annual Expo hosted in Las Vegas, Nevada

regas,

1,500 exhibitors 55,000 attendees Hands-on demonstrations