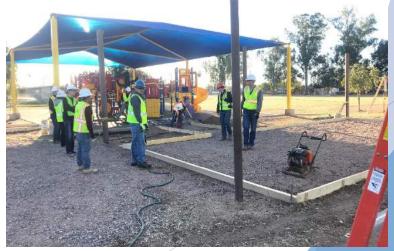

### Past Community Service Events Operation Ramp Up

Past Community Service Events St. Vincent de Paul Elementary School

Playground Pour

Annual Expo hosted in Las Vegas, Nevada

regas,

1,500 exhibitors 55,000 attendees Hands-on demonstrations