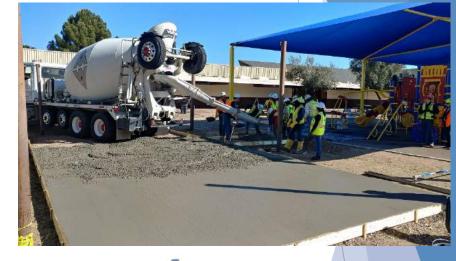

### Past Community Service Events Operation Ramp Up

Past Community Service Events St. Vincent de Paul Elementary School

Playground Pour

Annual Expo hosted in Las Vegas, Nevada

regas,

1,500 exhibitors 55,000 attendees Hands-on demonstrations