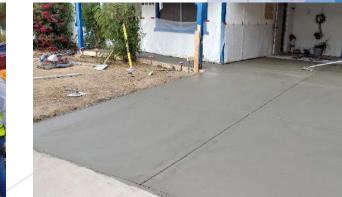

### Past Community Service Events Operation Ramp Up

Past Community Service Events St. Vincent de Paul Elementary School

Playground Pour

Annual Expo hosted in Las Vegas, Nevada

regas,

1,500 exhibitors 55,000 attendees Hands-on demonstrations