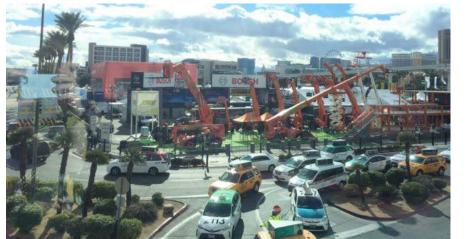

### Past Community Service Events Operation Ramp Up

Past Community Service Events St. Vincent de Paul Elementary School

Playground Pour

Annual Expo hosted in Las Vegas, Nevada

regas,

1,500 exhibitors 55,000 attendees Hands-on demonstrations