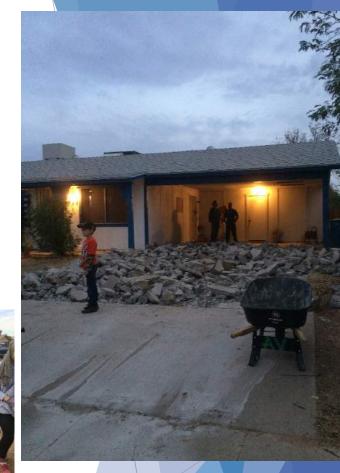

### Past Community Service Events Operation Ramp Up

Past Community Service Events St. Vincent de Paul Elementary School

Playground Pour

Annual Expo hosted in Las Vegas, Nevada

regas,

1,500 exhibitors 55,000 attendees Hands-on demonstrations