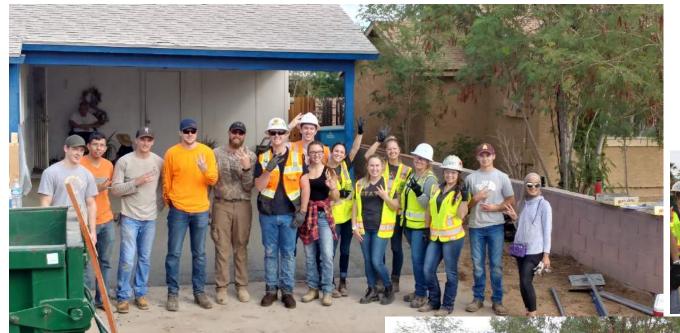

### Past Community Service Events Operation Ramp Up

Past Community Service Events St. Vincent de Paul Elementary School

Playground Pour

Annual Expo hosted in Las Vegas, Nevada

regas,

1,500 exhibitors 55,000 attendees Hands-on demonstrations