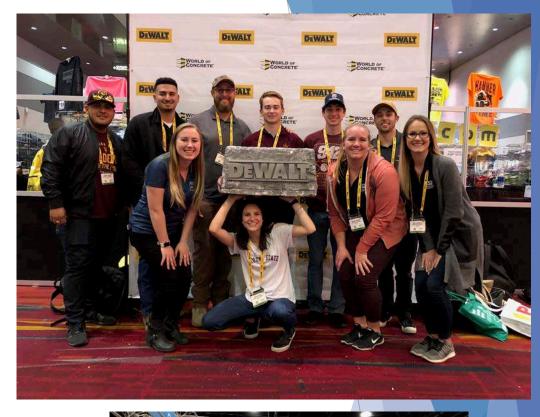

### Past Community Service Events Operation Ramp Up

Past Community Service Events St. Vincent de Paul Elementary School

Playground Pour

Annual Expo hosted in Las Vegas, Nevada

regas,

1,500 exhibitors 55,000 attendees Hands-on demonstrations