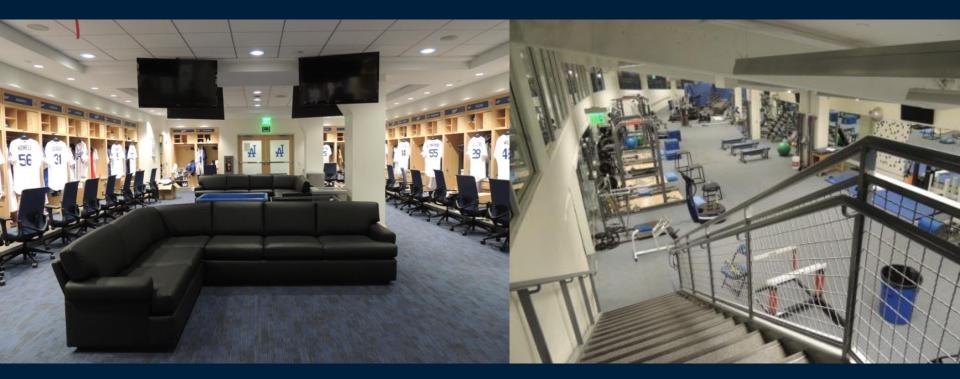

th. The brains shall be submitted for review by

IES

and for Section 1-1, the procedure for Sections 2-2,3-3,4-4,5-5 \$6-6 is similar erc that additional or less precast units must be erected in their respective stages whi they are a sec

 For Jacation of Sections II through GG see Rions Dwg. Nots SI, through S. 10.
 For dimensions and Defails of Precest Units are Dwg. Not SUB.

 Concrete indicated thusly CED, is cast inplace joint concrete or Cast in place concrete

 VIDEL
 0.0
 A.S. DUINT
 VISTAGE

 VIDEL
 DODDER STADIUM
 VISTAGE
 VISTAGE

 VIDEL
 LOS ASELE
 LOS ASELE
 VISTAGE

 VIDEL
 VISTAGE
 VISTAGE
 VISTAGE

 VIDEL
 VISTAGE
 VISTAGE
 VISTAGE

 VIDEL
 VISTAGE
 VISTAGE
 VISTAGE

 VIDEL
 VISTAGE
 VISTAGE
 VISTAGE