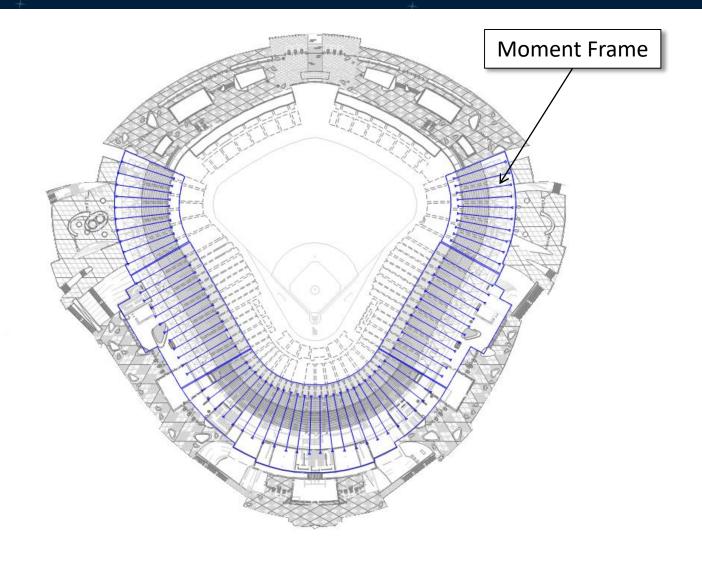

reted and obtained at least 7 day Comp. Strength. The brains shall be submitted for review by

IES

and for Section 1-1, the procedure for Sections 2-2,3-3,4-4,5-5 \$6-6 is similar erc that additional or less precast units must be erected in their respective stages whi they are a sec

 For Jacation of Sections II through GG see Rions Dwg. Nots SI, through S. 10.
 For dimensions and Defails of Precest Units are Dwg. Not SUB.

 Concrete indicated thusly CED, is cast inplace joint concrete or Cast in place concrete

 VIDEL
 0.0
 A.S. DUINT
 VISTAGE

 VIDEL
 DODDER STADIUM
 VISTAGE
 VISTAGE

 VIDEL
 LOS ASELE
 LOS ASELE
 VISTAGE

 VIDEL
 VISTAGE
 VISTAGE
 VISTAGE

 VIDEL
 VISTAGE
 VISTAGE
 VISTAGE

 VIDEL
 VISTAGE
 VISTAGE
 VISTAGE

 VIDEL
 VISTAGE
 VISTAGE
 VISTAGE