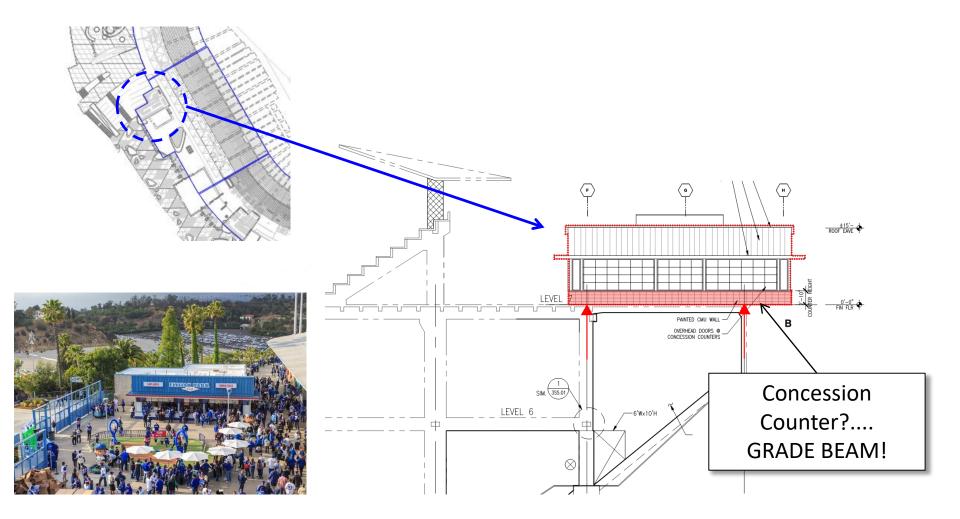

aci

STAGE

STAGE 2

STAGE 5

STAGE 6

diselent dri like of definin dri bek-up Bolhe from diselent dri bek-up drie dri bek-up Bolhe from diselent dri bek-up drie dri bek-up dri bekter dri bek-up dri bek-up dri bek-up dri bekderendy and kompilaring bill and the fra struktur derendy and the struktur derend bill and bill bill and the fra struktur derend bill and the struktur der