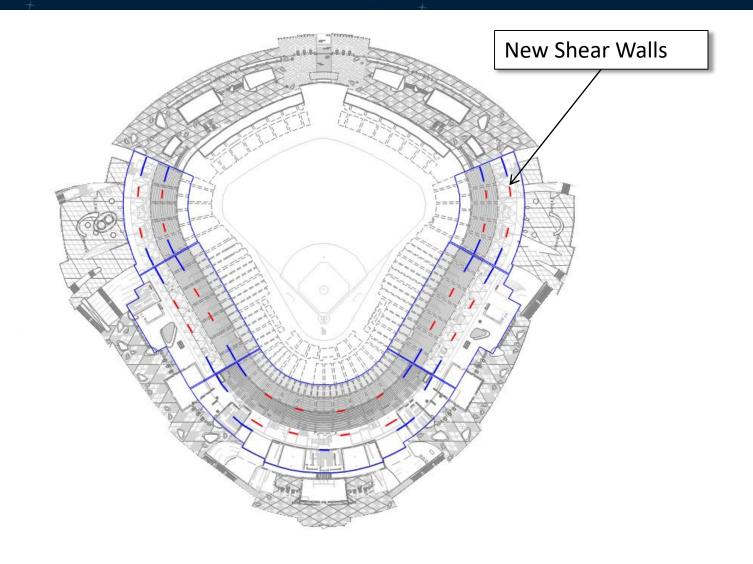

d and obtained at least 7 day Comp. Strength. The brains shall be submitted for review by

IES

and for Section 1-1, the procedure for Sections 2-2,3-3,4-4,5-5 \$6-6 is similar erc that additional or less precast units must be erected in their respective stages whi they are a sec

 For Jacation of Sections II through GG see Rions Dwg. Nots SI, through S. 10.
 For dimensions and Defails of Precest Units are Dwg. Not SUB.

 Concrete indicated thusly CED, is cast inplace joint concrete or Cast in place concrete

 VIDEL
 0.0
 A.S. DUINT
 VISTAGE

 VIDEL
 DODDER STADIUM
 VISTAGE
 VISTAGE

 VIDEL
 LOS ASELE
 LOS ASELE
 VISTAGE

 VIDEL
 VISTAGE
 VISTAGE
 VISTAGE

 VIDEL
 VISTAGE
 VISTAGE
 VISTAGE

 VIDEL
 VISTAGE
 VISTAGE
 VISTAGE

 VIDEL
 VISTAGE
 VISTAGE
 VISTAGE