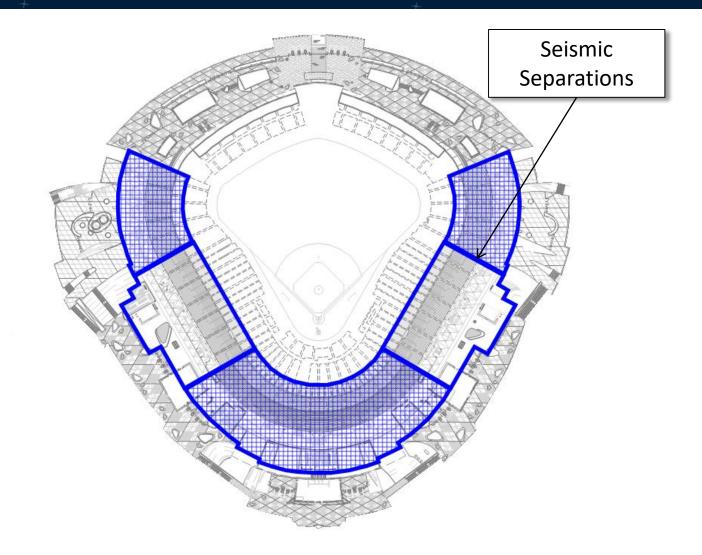

een concreted and obtained at least 7 day Comp. Strength. The brains shall be submitted for review by

IES

and for Section 1-1, the procedure for Sections 2-2,3-3,4-4,5-5 \$6-6 is similar erc that additional or less precast units must be erected in their respective stages whi they are a sec

 For Jacation of Sections II through GG see Rions Dwg. Nots SI, through S. 10.
 For dimensions and Defails of Precest Units are Dwg. Not SUB.

 Concrete indicated thusly CED, is cast inplace joint concrete or Cast in place concrete

 VIDEL
 0.0
 A.S. DUINT
 VISTAGE

 VIDEL
 DODDER STADIUM
 VISTAGE
 VISTAGE

 VIDEL
 LOS ASELE
 LOS ASELE
 VISTAGE

 VIDEL
 VISTAGE
 VISTAGE
 VISTAGE

 VIDEL
 VISTAGE
 VISTAGE
 VISTAGE

 VIDEL
 VISTAGE
 VISTAGE
 VISTAGE

 VIDEL
 VISTAGE
 VISTAGE
 VISTAGE