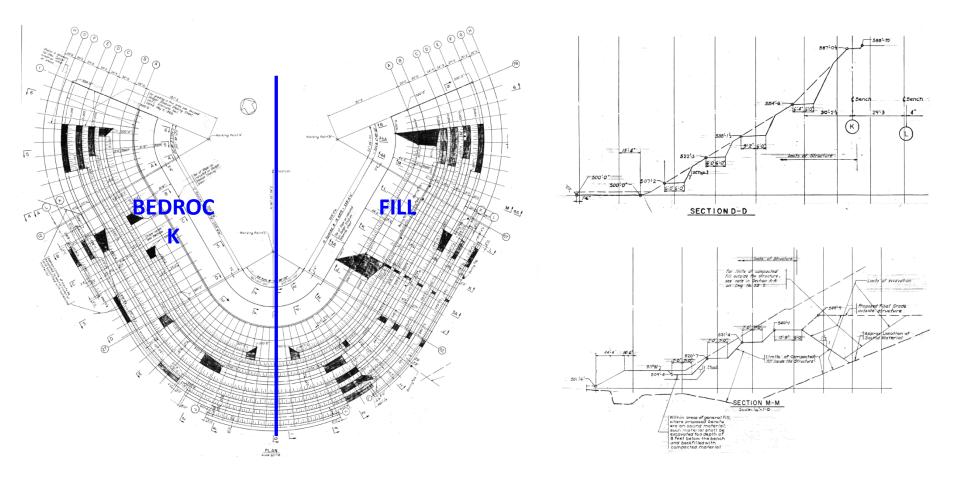

aci















STAGE





STAGE 2



STAGE 5









STAGE 6

diselent dri like of definin dri bek-up Bolhe from diselent dri bek-up drie dri bek-up Bolhe from diselent dri bek-up drie dri bek-up dri bekter dri bek-up dri bek-up dri bek-up dri bekderendy and kompilaring bill and the fra struktur derendy and the struktur derend bill and bill bill and the fra struktur derend bill and the struktur der

to the

hangers replacing these temporary shores is developed. 8. Erection of the floor and roof systems shall follow directly behind the receivan of the frames and the

cost-infoloce and cost-in-place Joint concrete placed as soon as practical. 9. Frames shall be adequately praced perpendicular to

until the Noor system and joints of each stage hav been concreted and obtained at least 7 day Comp.