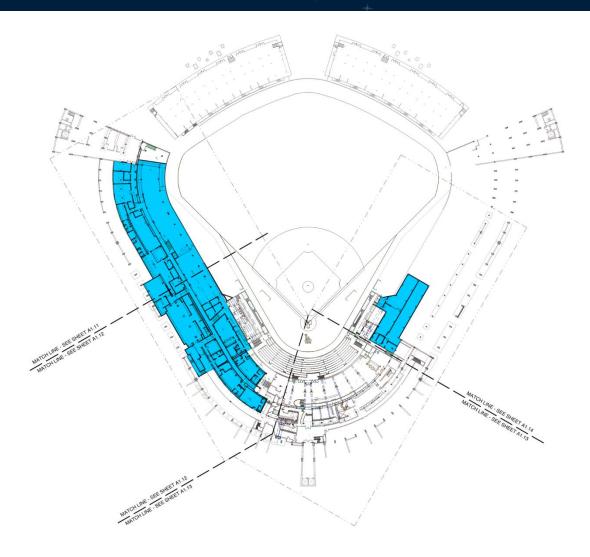

until the Noor system and joints of each stage hav been concreted and obtained at least 7 day Comp. Strength. The brains shall be submitted for review by

IES

and for Section 1-1, the procedure for Sections 2-2,3-3,4-4,5-5 \$6-6 is similar erc that additional or less precast units must be erected in their respective stages whi they are a sec

 For Jacation of Sections II through GG see Rions Dwg. Nots SI, through S. 10.
 For dimensions and Defails of Precest Units are Dwg. Not SUB.

 Concrete indicated thusly CED, is cast inplace joint concrete or Cast in place concrete