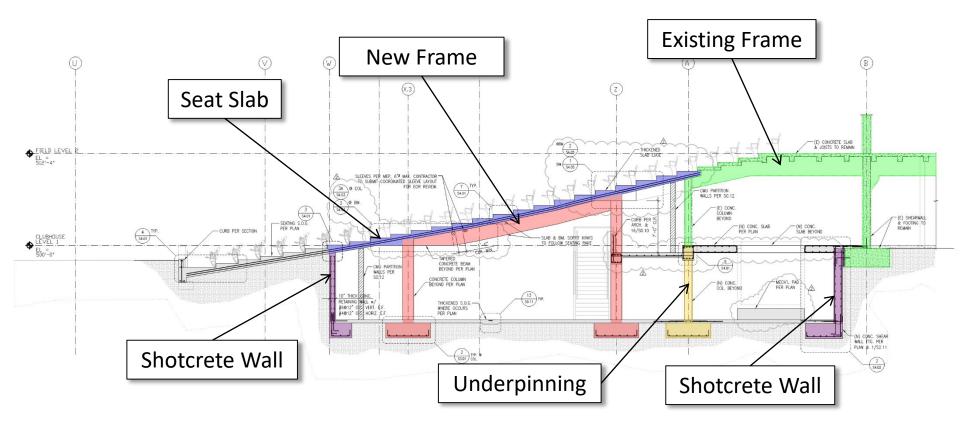

to the

hangers replacing these temporary shores is developed. 8. Erection of the floor and roof systems shall follow directly behind the receivan of the frames and the

cost-infoloce and cost-in-place Joint concrete placed as soon as practical. 9. Frames shall be adequately praced perpendicular to

until the Noor system and joints of each stage hav been concreted and obtained at least 7 day Comp. Strength. The brains shall be submitted for review by

IES

and for Section 1-1, the procedure for Sections 2-2,3-3,4-4,5-5 \$6-6 is similar erc that additional or less precast units must be erected in their respective stages whi they are a sec

 For Jacation of Sections II through GG see Rions Dwg. Nots SI, through S. 10.
 For dimensions and Defails of Precest Units are Dwg. Not SUB.

 Concrete indicated thusly CED, is cast inplace joint concrete or Cast in place concrete