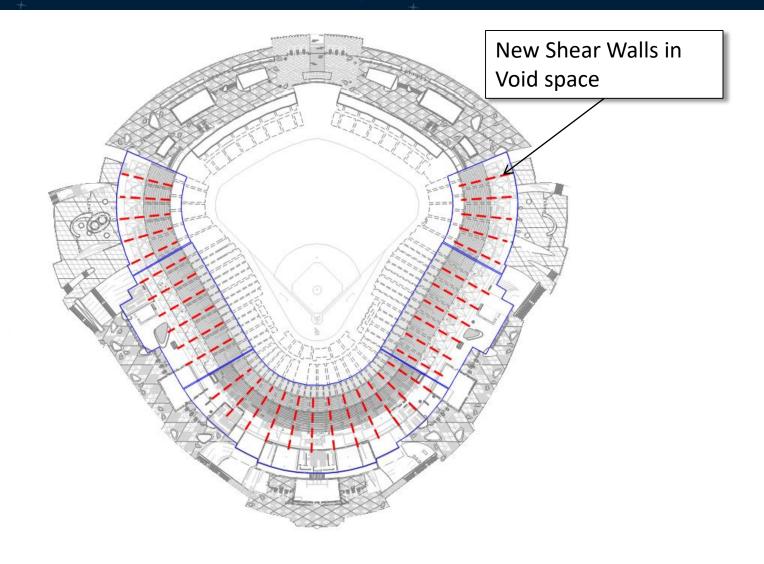

d obtained at least 7 day Comp. Strength. The brains shall be submitted for review by

IES

and for Section 1-1, the procedure for Sections 2-2,3-3,4-4,5-5 \$6-6 is similar erc that additional or less precast units must be erected in their respective stages whi they are a sec

 For Jacation of Sections II through GG see Rions Dwg. Nots SI, through S. 10.
 For dimensions and Defails of Precest Units are Dwg. Not SUB.

 Concrete indicated thusly CED, is cast inplace joint concrete or Cast in place concrete

 VIDEL
 0.0
 A.S. DUINT
 VISTAGE

 VIDEL
 DODDER STADIUM
 VISTAGE
 VISTAGE

 VIDEL
 LOS ASELE
 LOS ASELE
 VISTAGE

 VIDEL
 VISTAGE
 VISTAGE
 VISTAGE

 VIDEL
 VISTAGE
 VISTAGE
 VISTAGE

 VIDEL
 VISTAGE
 VISTAGE
 VISTAGE

 VIDEL
 VISTAGE
 VISTAGE
 VISTAGE