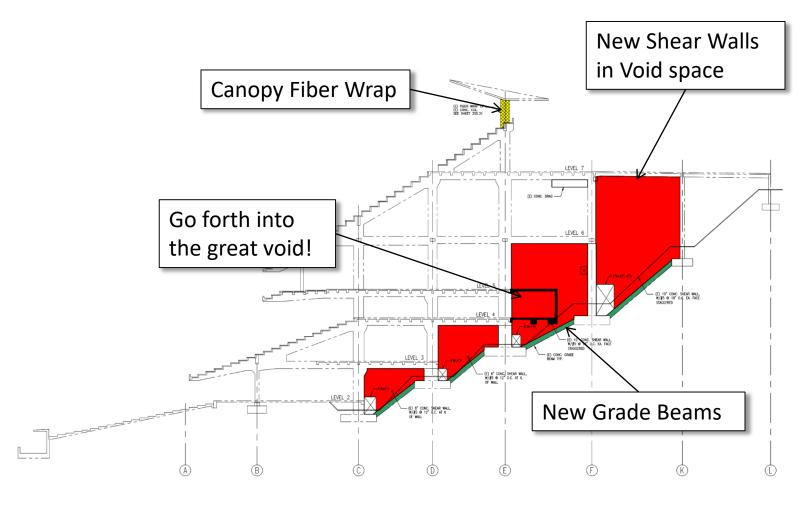

tained at least 7 day Comp. Strength. The brains shall be submitted for review by

IES

and for Section 1-1, the procedure for Sections 2-2,3-3,4-4,5-5 \$6-6 is similar erc that additional or less precast units must be erected in their respective stages whi they are a sec

 For Jacation of Sections II through GG see Rions Dwg. Nots SI, through S. 10.
 For dimensions and Defails of Precest Units are Dwg. Not SUB.

 Concrete indicated thusly CED, is cast inplace joint concrete or Cast in place concrete

 VIDEL
 0.0
 A.S. DUINT
 VISTAGE

 VIDEL
 DODDER STADIUM
 VISTAGE
 VISTAGE

 VIDEL
 LOS ASELE
 LOS ASELE
 VISTAGE

 VIDEL
 VISTAGE
 VISTAGE
 VISTAGE

 VIDEL
 VISTAGE
 VISTAGE
 VISTAGE

 VIDEL
 VISTAGE
 VISTAGE
 VISTAGE

 VIDEL
 VISTAGE
 VISTAGE
 VISTAGE