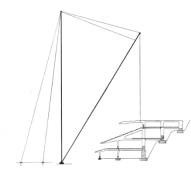

to the

hangers replacing these temporary shores is developed. 8. Erection of the floor and roof systems shall follow directly behind the receivan of the frames and the

cost-infoloce and cost-in-place Joint concrete placed as soon as practical. 9. Frames shall be adequately praced perpendicular to

until the Noor system and joints of each stage hav been concreted and obtained at least 7 day Comp. Strength. The brains shall be submitted for review by

IES

and for Section 1-1, the procedure for Sections 2-2,3-3,4-4,5-5 \$6-6 is similar erc that additional or less precast units must be erected in their respective stages whi they are a sec

 For Jacation of Sections II through GG see Rions Dwg. Nots SI, through S. 10.
 For dimensions and Defails of Precest Units are Dwg. Not SUB.

 Concrete indicated thusly CED, is cast inplace joint concrete or Cast in place concrete