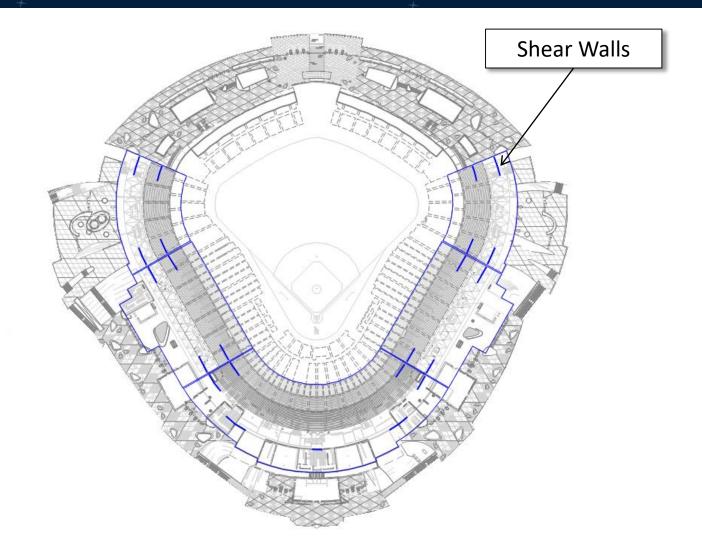

concreted and obtained at least 7 day Comp. Strength. The brains shall be submitted for review by

IES

and for Section 1-1, the procedure for Sections 2-2,3-3,4-4,5-5 \$6-6 is similar erc that additional or less precast units must be erected in their respective stages whi they are a sec

 For Jacation of Sections II through GG see Rions Dwg. Nots SI, through S. 10.
 For dimensions and Defails of Precest Units are Dwg. Not SUB.

 Concrete indicated thusly CED, is cast inplace joint concrete or Cast in place concrete

 VIDEL
 0.0
 A.S. DUINT
 VISTAGE

 VIDEL
 DODDER STADIUM
 VISTAGE
 VISTAGE

 VIDEL
 LOS ASELE
 LOS ASELE
 VISTAGE

 VIDEL
 VISTAGE
 VISTAGE
 VISTAGE

 VIDEL
 VISTAGE
 VISTAGE
 VISTAGE

 VIDEL
 VISTAGE
 VISTAGE
 VISTAGE

 VIDEL
 VISTAGE
 VISTAGE
 VISTAGE