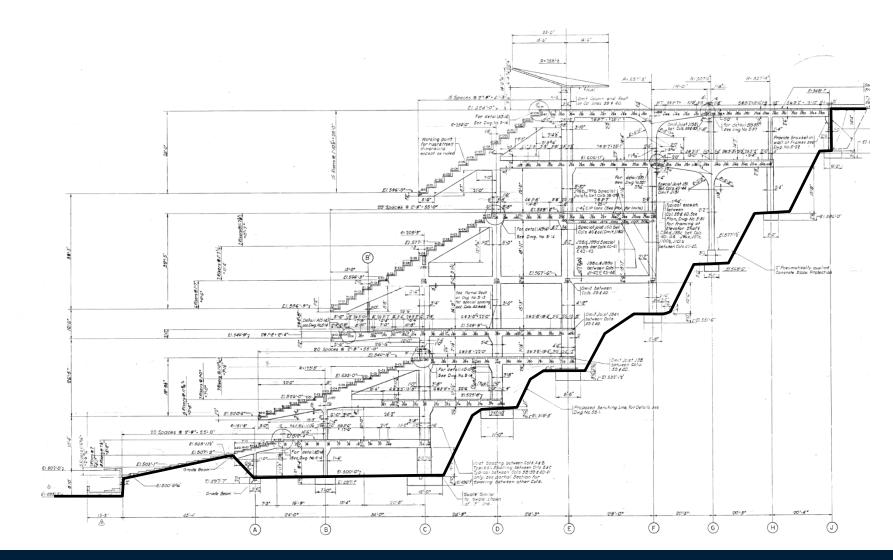

 For Jacation of Sections II through GG see Rions Dwg. Nots SI, through S. 10.
 For dimensions and Defails of Precest Units are Dwg. Not SUB.

 Concrete indicated thusly CED, is cast inplace joint concrete or Cast in place concrete