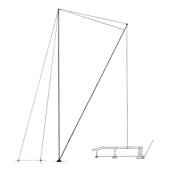

to the

hangers replacing these temporary shores is developed. 8. Erection of the floor and roof systems shall follow directly behind the receivan of the frames and the

cost-infoloce and cost-in-place Joint concrete placed as soon as practical. 9. Frames shall be adequately praced perpendicular to

until the Noor system and joints of each stage hav been concreted and obtained at least 7 day Comp. Strength. The brains shall be submitted for review by

IES

and for Section 1-1, the procedure for Sections 2-2,3-3,4-4,5-5 \$6-6 is similar erc that additional or less precast units must be erected in their respective stages whi they are a sec

 For Jacation of Sections II through GG see Rions Dwg. Nots SI, through S. 10.
 For dimensions and Defails of Precest Units are Dwg. Not SUB.

 Concrete indicated thusly CED, is cast inplace joint concrete or Cast in place concrete