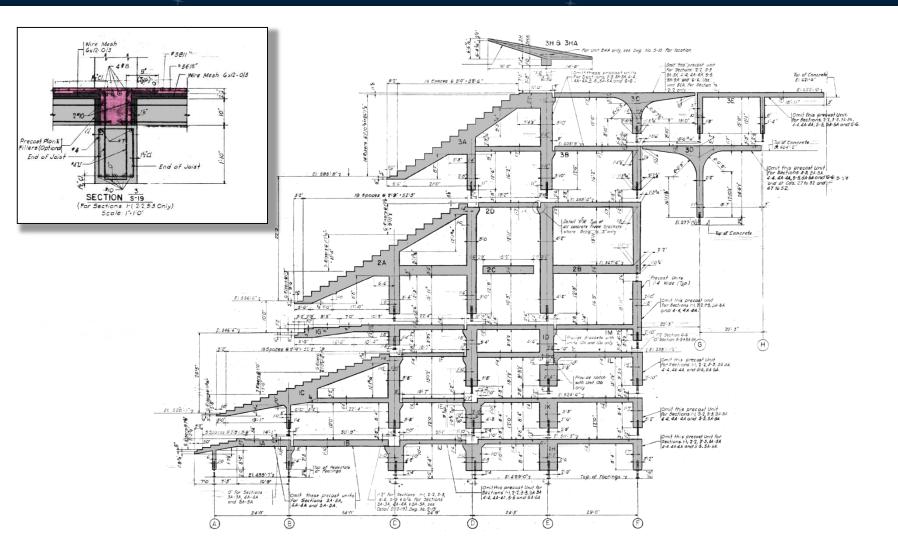

aci

STAGE

STAGE 2

STAGE 5

STAGE 6

diselent dri like of definin dri bek-up Bolhe from diselent dri bek-up drie dri bek-up Bolhe from diselent dri bek-up drie dri bek-up dri bekter dri bek-up dri bek-up dri bek-up dri bekderendy and kompilaring bill and the fra struktur derendy and the struktur derend bill and bill bill and the fra struktur derend bill and the struktur der

to the

hangers replacing these temporary shores is developed. 8. Erection of the floor and roof systems shall follow directly behind the receivan of the frames and the

cost-infoloce and cost-in-place Joint concrete placed as soon as practical. 9. Frames shall be adequately praced perpendicular to

until the Noor system and joints of each stage hav been concreted and obtained at least 7 day Comp. Strength. The brains shall be submitted for review by

IES

and for Section 1-1, the procedure for Sections 2-2,3-3,4-4,5-5 \$6-6 is similar erc that additional or less precast units must be erected in their respective stages whi they are a sec

 For Jacation of Sections II through GG see Rions Dwg. Nots SI, through S. 10.
 For dimensions and Defails of Precest Units are Dwg. Not SUB.

 Concrete indicated thusly CED, is cast inplace joint concrete or Cast in place concrete